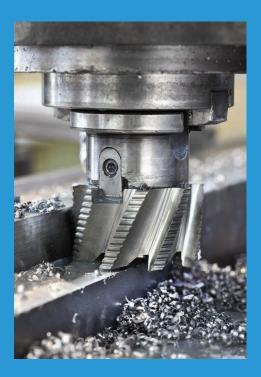

# OUR MACHINE FACILITIES

- 1 laser cut 2800 W 1500x300 1 laser cut 4400 W 1500x3000
- 1 MAZAC machining unit 1250x750x800 1 MAZAC digital lathe Ø320 x Ø80 length 580
- > AMADA folding machine:
  - 300 T (max 4 meters),
  - 100 T 3 AXES (max 3 meters),
  - 2 x 50 T (max 2.5 meters),
  - 1 x 25 T (max 2 meters).
- > 2 digital shears CN 3x4 Circular saw for Aluminium, PVC and derivatives
- Kasto band saw, maximum Ø260 Kasto automatic saw, maximum Ø180
- > TRUMPH TKF1500.0 2000 W 20-45° Chamfering machine 3 drilling bases
- Pintle welding machine
- 3 spot welders 3 Grovograph digital grinding machines 2 belt grinders 1
- > barrel deburring machine 1 paint booth
- > 2 conventional milling machines 3 parallel wide-angle lathes 1
- > Bending machine 1 roll bending machine 1 3-roller roll bending machine
- > PTIG, MIG-MAC welding machine from 200 to 500 A

**LASER** cutting

This allows us to save material and time with great precision, while fulfilling quality requirements.